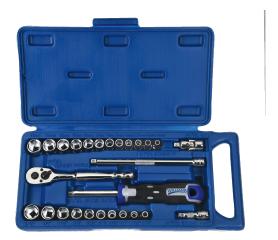

## JHW50661A

27 Piece 1/4 Drive Socket and Drive Tool Set, SAE & Metric, 6 Point

## PRODUCT DETAILS

- Includes 1/4 Drive Tools, Shallow 6 Point Sockets, Deep 6 Point Sockets
- All tools are professional quality, made of highgrade chrome vanadium steel
- Sockets feature SUPERTORQUE® lobular openings for greater turning power without deforming the fastener
- Packed in rugged compact high-density polyethylene (HDPE) cases that are strong and durable yet light in weight