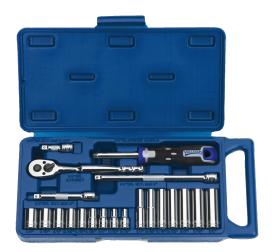

JHW50662A

21 Piece 1/4 Drive Socket and Drive Tool Set, SAE, 6 Point

## PRODUCT DETAILS

- Includes 1/4 Drive Tools, Shallow 6 Point Sockets, Deep 6 Pont Sockets
- All tools are professional quality, made of highgrade chrome vanadium steel
- Sockets feature SUPERTORQUE® lobular openings for greater turning power without deforming the fastener
- Packed in rugged compact high-density polyethylene (HDPE) cases that are strong and durable yet light in weight