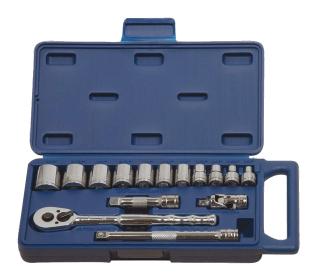

## JHW50665

16 Piece 3/8 Drive Socket and Drive Tool Set, 6 Point, Compact Case, Metric

## PRODUCT DETAILS

- Includes 3/8 Drive Tools, Shallow 6 Point Metric Sockets
- All tools are professional quality, made of highgrade chrome vanadium steel
- Sockets feature SUPERTORQUE® lobular openings for greater turning power without deforming the fastener
- Packed in rugged compact high-density polyethylene (HDPE) cases that are strong and durable yet light in weight