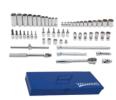

## JHWWSB-56F

3/8 Drive Socket and Drive Tool Set, 8 & 12 Point, SAE, 56 Pieces, in Keep Safe Foam

## PRODUCT DETAILS

- Includes 3/8" Drive Drive Tools, Shallow 12 Ponit Sockets, Shallow 8 Point Sockets, Standard Hex Bit Sockets, Deep 12 Point Sockets, Shallow 12 Point Universal Sockets, Screwdriver Bit Sockets
- Keep-Safe-Foam system keeps tools organized and helps prevent loss
- All tools are professional quality, made of highgrade chrome vanadium steel
- Sockets feature SUPERTORQUE™ lobular openings for greater turning power without deforming the fastener

## **SET CONTENT**

3/8 Drive Extension, 3 **JHWB-108** 

3/8 Drive Extension, 6 **JHWB-110** 

3/8 Drive Extension, 11 **JHWB-115** 

3/8 Drive Universal Joint, Ball and **Spring Socket Retention** JHWB-140A

3/8 Drive Sliding T Handle JHWB-20A

3/8 Drive Enclosed. Head Ratchet, 8 JHWB-52EHA

3/8 Drive Shallow Socket, High Polished Chrome Finish, 12 Point, 1/4

3/8 Drive Shallow Socket, High Polished Chrome Finish, 12 Point, 5/16