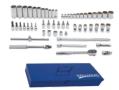

## JHWWSB-56F

3/8 Drive Socket and Drive Tool Set, 8 & 12 Point, SAE, 56 Pieces, in Keep Safe Foam

## PRODUCT DETAILS

- Includes 3/8" Drive Drive Tools, Shallow 12 Ponit Sockets, Shallow 8 Point Sockets, Standard Hex Bit Sockets, Deep 12 Point Sockets, Shallow 12 Point Universal Sockets, Screwdriver Bit Sockets
- Keep-Safe-Foam system keeps tools organized and helps prevent loss
- All tools are professional quality, made of highgrade chrome vanadium steel
- Sockets feature SUPERTORQUE™ lobular openings for greater turning power without deforming the fastener

## **SET CONTENT**

3/8 Drive Extension, 3 **JHWB-108** 

3/8 Drive Extension, 6 **JHWB-110** 

3/8 Drive Extension, 11 **JHWB-115** 

3/8 Drive Universal Joint, Ball and **Spring Socket Retention** JHWB-140A

3/8 Drive Sliding T Handle JHWB-20A

3/8 Drive Enclosed. Head Ratchet, 8 JHWB-52EHA

3/8 Drive Shallow Socket, High Polished Chrome Finish, 12 Point, 1/4

3/8 Drive Shallow Socket, High Polished Chrome Finish, 12 Point, 5/16