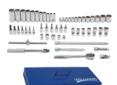

## JHWWSB-56F

3/8 Drive Socket and Drive Tool Set, 8 & 12 Point, SAE, 56 Pieces, in Keep Safe Foam

## PRODUCT DETAILS

- Includes 3/8" Drive Drive Tools, Shallow 12 Ponit Sockets, Shallow 8 Point Sockets, Standard Hex Bit Sockets, Deep 12 Point Sockets, Shallow 12 Point Universal Sockets, Screwdriver Bit Sockets
- Keep-Safe-Foam system keeps tools organized and helps prevent loss
- All tools are professional quality, made of highgrade chrome vanadium steel
- Sockets feature SUPERTORQUE™ lobular openings for greater turning power without deforming the fastener

## **SET CONTENT**

3/8 Drive Extension, 3 **JHWB-108** 

3/8 Drive Extension, 6 **JHWB-110** 

3/8 Drive Extension, 11 **JHWB-115** 

3/8 Drive Universal Joint, Ball and **Spring Socket Retention** JHWB-140A

3/8 Drive Sliding T Handle JHWB-20A

3/8 Drive Enclosed. Head Ratchet, 8 JHWB-52EHA

3/8 Drive Shallow Socket, High Polished Chrome Finish, 12 Point, 1/4

3/8 Drive Shallow Socket, High Polished Chrome Finish, 12 Point, 5/16