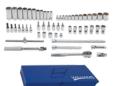

## JHWWSB-56F

3/8 Drive Socket and Drive Tool Set, 8 & 12 Point, SAE, 56 Pieces, in Keep Safe Foam

## PRODUCT DETAILS

- Includes 3/8" Drive Drive Tools, Shallow 12 Ponit Sockets, Shallow 8 Point Sockets, Standard Hex Bit Sockets, Deep 12 Point Sockets, Shallow 12 Point Universal Sockets, Screwdriver Bit Sockets
- Keep-Safe-Foam system keeps tools organized and helps prevent loss
- All tools are professional quality, made of highgrade chrome vanadium steel
- Sockets feature SUPERTORQUE™ lobular openings for greater turning power without deforming the fastener

## **SET CONTENT**

3/8 Drive Extension, 3 **JHWB-108** 

3/8 Drive Extension, 6 **JHWB-110** 

3/8 Drive Extension, 11 **JHWB-115** 

3/8 Drive Universal Joint, Ball and **Spring Socket Retention** JHWB-140A

3/8 Drive Sliding T Handle JHWB-20A

3/8 Drive Enclosed. Head Ratchet, 8 JHWB-52EHA

3/8 Drive Shallow Socket, High Polished Chrome Finish, 12 Point, 1/4

3/8 Drive Shallow Socket, High Polished Chrome Finish, 12 Point, 5/16