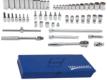

## JHWWSB-56F

3/8 Drive Socket and Drive Tool Set, 8 & 12 Point, SAE, 56 Pieces, in Keep Safe Foam

## PRODUCT DETAILS

- Includes 3/8" Drive Drive Tools, Shallow 12 Ponit Sockets, Shallow 8 Point Sockets, Standard Hex Bit Sockets, Deep 12 Point Sockets, Shallow 12 Point Universal Sockets, Screwdriver Bit Sockets
- Keep-Safe-Foam system keeps tools organized and helps prevent loss
- All tools are professional quality, made of highgrade chrome vanadium steel
- Sockets feature SUPERTORQUE™ lobular openings for greater turning power without deforming the fastener

## PRODUCT ATTRIBUTES

| Product    | <u>~</u> |       |           |      | lb       |
|------------|----------|-------|-----------|------|----------|
| JHWWSB-56F | 56       | 26 in | 10-1/2 in | 2 in | 10.62 lb |