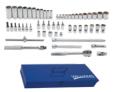

## JHWWSB-56F

3/8 Drive Socket and Drive Tool Set, 8 & 12 Point, SAE, 56 Pieces, in Keep Safe Foam

## PRODUCT DETAILS

- Includes 3/8" Drive Drive Tools, Shallow 12 Ponit Sockets, Shallow 8 Point Sockets, Standard Hex Bit Sockets, Deep 12 Point Sockets, Shallow 12 Point Universal Sockets, Screwdriver Bit Sockets
- Keep-Safe-Foam system keeps tools organized and helps prevent loss
- All tools are professional quality, made of highgrade chrome vanadium steel
- Sockets feature SUPERTORQUE™ lobular openings for greater turning power without deforming the fastener

## **SET CONTENT**

3/8 Drive Extension, 3 **JHWB-108** 

3/8 Drive Extension, 6 **JHWB-110** 

3/8 Drive Extension, 11 **JHWB-115** 

3/8 Drive Universal Joint, Ball and **Spring Socket Retention** JHWB-140A