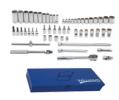

## JHWWSB-56F

3/8 Drive Socket and Drive Tool Set, 8 & 12 Point, SAE, 56 Pieces, in Keep Safe Foam

## PRODUCT DETAILS

- Includes 3/8" Drive Drive Tools, Shallow 12 Ponit Sockets, Shallow 8 Point Sockets, Standard Hex Bit Sockets, Deep 12 Point Sockets, Shallow 12 Point Universal Sockets, Screwdriver Bit Sockets
- Keep-Safe-Foam system keeps tools organized and helps prevent loss
- All tools are professional quality, made of highgrade chrome vanadium steel
- Sockets feature SUPERTORQUE™ lobular openings for greater turning power without deforming the fastener

## **SET CONTENT**

3/8 Drive Extension, 3 **JHWB-108** 

3/8 Drive Extension, 6 **JHWB-110** 

3/8 Drive Extension, 11 **JHWB-115** 

3/8 Drive Universal Joint, Ball and **Spring Socket Retention** JHWB-140A

3/8 Drive Sliding T Handle JHWB-20A

3/8 Drive Enclosed. Head Ratchet, 8 JHWB-52EHA

3/8 Drive Shallow Socket, High Polished Chrome Finish, 12 Point, 1/4

3/8 Drive Shallow Socket, High Polished Chrome Finish, 12 Point, 5/16