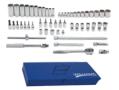

## JHWWSB-56F

3/8 Drive Socket and Drive Tool Set, 8 & 12 Point, SAE, 56 Pieces, in Keep Safe Foam

## PRODUCT DETAILS

- Includes 3/8" Drive Drive Tools, Shallow 12 Ponit Sockets, Shallow 8 Point Sockets, Standard Hex Bit Sockets, Deep 12 Point Sockets, Shallow 12 Point Universal Sockets, Screwdriver Bit Sockets
- Keep-Safe-Foam system keeps tools organized and helps prevent loss
- All tools are professional quality, made of highgrade chrome vanadium steel
- Sockets feature SUPERTORQUE™ lobular openings for greater turning power without deforming the fastener

## **SET CONTENT**

3/8 Drive Extension, 3 **JHWB-108** 

3/8 Drive Extension, 6 **JHWB-110** 

3/8 Drive Extension, 11 **JHWB-115** 

3/8 Drive Universal Joint, Ball and **Spring Socket Retention** JHWB-140A

3/8 Drive Sliding T Handle JHWB-20A

3/8 Drive Enclosed. Head Ratchet, 8 JHWB-52EHA

3/8 Drive Shallow Socket, High Polished Chrome Finish, 12 Point, 1/4

3/8 Drive Shallow Socket, High Polished Chrome Finish, 12 Point, 5/16