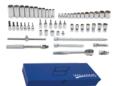

## JHWWSB-56F

3/8 Drive Socket and Drive Tool Set, 8 & 12 Point, SAE, 56 Pieces, in Keep Safe Foam

## PRODUCT DETAILS

- Includes 3/8" Drive Drive Tools, Shallow 12 Ponit Sockets, Shallow 8 Point Sockets, Standard Hex Bit Sockets, Deep 12 Point Sockets, Shallow 12 Point Universal Sockets, Screwdriver Bit Sockets
- Keep-Safe-Foam system keeps tools organized and helps prevent loss
- All tools are professional quality, made of highgrade chrome vanadium steel
- Sockets feature SUPERTORQUE™ lobular openings for greater turning power without deforming the fastener

## **SET CONTENT**

3/8 Drive Extension, 3 **JHWB-108** 

3/8 Drive Extension, 6 **JHWB-110** 

3/8 Drive Extension, 11 **JHWB-115** 

3/8 Drive Universal Joint, Ball and **Spring Socket Retention** JHWB-140A