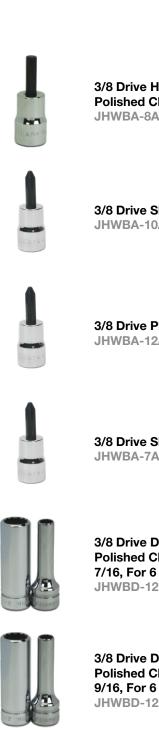

3/8 Drive Hex Bit Socket, High Polished Chrome Finish, 1/8 JHWBA-4A

3/8 Drive Hex Bit Socket, High Polished Chrome Finish, 5/32 JHWBA-5A

3/8 Drive Hex Bit Socket, High Polished Chrome Finish, 3/16 JHWBA-6A

3/8 Drive Hex Bit Socket, High Polished Chrome Finish, 7/32 JHWBA-7A

3/8 Drive Deep Socket, High Polished Chrome Finish, 12 Point.13/16. For 6 & 12 Point **Fasteners JHWBD-1226** 

3/8 Drive Deep Socket, High Polished Chrome Finish, 12 Point, 7/8, For 6 & 12 Point Fasteners **JHWBD-1228** 

JHWBD-814

3/8 Drive Shallow Socket, High Polished Chrome Finish, 8- Point, 1/2

**JHWBD-816** 

3/8 Drive Hex Bit Socket, High Polished Chrome Finish, 5/16 JHWBA-10A

3/8 Drive Hex Bit Socket, High Polished Chrome Finish, 3/8 JHWBA-12A