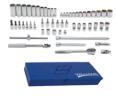

## JHWWSB-56F

3/8 Drive Socket and Drive Tool Set, 8 & 12 Point, SAE, 56 Pieces, in Keep Safe Foam

## PRODUCT DETAILS

- Includes 3/8" Drive Drive Tools, Shallow 12 Ponit Sockets, Shallow 8 Point Sockets, Standard Hex Bit Sockets, Deep 12 Point Sockets, Shallow 12 Point Universal Sockets, Screwdriver Bit Sockets
- Keep-Safe-Foam system keeps tools organized and helps prevent loss
- All tools are professional quality, made of highgrade chrome vanadium steel
- Sockets feature SUPERTORQUE™ lobular openings for greater turning power without deforming the fastener

## **SET CONTENT**

3/8 Drive Extension, 3 **JHWB-108** 

3/8 Drive Extension, 6 **JHWB-110** 

3/8 Drive Extension, 11 **JHWB-115** 

3/8 Drive Universal Joint, Ball and **Spring Socket Retention** JHWB-140A