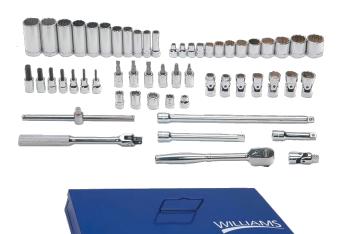

## JHWWSB-56F

3/8 Drive Socket and Drive Tool Set, 8 & 12 Point, SAE, 56 Pieces, in Keep Safe Foam

## PRODUCT DETAILS

- Includes 3/8" Drive Drive Tools, Shallow 12 Ponit Sockets, Shallow 8 Point Sockets, Standard Hex Bit Sockets, Deep 12 Point Sockets, Shallow 12 Point Universal Sockets, Screwdriver Bit Sockets
- Keep-Safe-Foam system keeps tools organized and helps prevent loss
- All tools are professional quality, made of highgrade chrome vanadium steel
- Sockets feature SUPERTORQUE™ lobular openings for greater turning power without deforming the fastener

## **SET CONTENT**

3/8 Drive Extension, 3 **JHWB-108** 

3/8 Drive Extension, 6 **JHWB-110** 

3/8 Drive Extension, 11 **JHWB-115** 

3/8 Drive Universal Joint, Ball and **Spring Socket Retention** JHWB-140A

3/8 Drive Sliding T Handle JHWB-20A

3/8 Drive Enclosed. Head Ratchet, 8 JHWB-52EHA

3/8 Drive Shallow Socket, High Polished Chrome Finish, 12 Point, 1/4

3/8 Drive Shallow Socket, High Polished Chrome Finish, 12 Point, 5/16

JHWB-1208

3/8 Drive Shallow Socket, High Polished Chrome Finish, 12 Point, 3/8

3/8 Drive Shallow Socket, High Polished Chrome Finish, 12 Point, 7/16

3/8 Drive Shallow Socket, High Polished Chrome Finish, 12 Point, 1/2

3/8 Drive Shallow Socket, High Polished Chrome Finish, 12 Point, 9/16

3/8 Drive Shallow Socket, High Polished Chrome Finish, 12 Point, 5/8

JHWB-1220

3/8 Drive Shallow Socket, High Polished Chrome Finish, 12 Point, 11/16

JHWB-1222

3/8 Drive Shallow Socket, High Polished Chrome Finish, 12 Point, 3/4

JHWB-1224

3/8 Drive Shallow Socket, High Polished Chrome Finish, 12 Point, 13/16

JHWB-1226

3/8 Drive Shallow Socket, High Polished Chrome Finish, 12 Point, 7/8

JHWB-1228

3/8 Drive Shallow Socket, High Polished Chrome Finish, 12 Point, 15/16

JHWB-1230

3/8 Drive Shallow Socket, High Polished Chrome Finish, 12 Point, 1 JHWB-1232

3/8 Drive Shallow Socket, High Polished Chrome Finish, 8- Point, 1/4

JHWBD-808

3/8 Drive Shallow Socket, High Polished Chrome Finish, 8- Point, 5/16

JHWBD-810

3/8 Drive Shallow Socket, High Polished Chrome Finish, 8- Point, 3/8

**JHWBD-812** 

3/8 Drive Shallow Socket, High Polished Chrome Finish, 8- Point, 7/16

JHWBD-814

3/8 Drive Shallow Socket, High Polished Chrome Finish, 8- Point, 1/2

**JHWBD-816** 

3/8 Drive Hex Bit Socket, High Polished Chrome Finish, 5/16 JHWBA-10A

3/8 Drive Hex Bit Socket, High Polished Chrome Finish, 3/8 JHWBA-12A

3/8 Drive Hex Bit Socket, High Polished Chrome Finish, 1/8 JHWBA-4A

3/8 Drive Hex Bit Socket, High Polished Chrome Finish, 5/32 JHWBA-5A

3/8 Drive Hex Bit Socket, High Polished Chrome Finish, 3/16 JHWBA-6A

3/8 Drive Hex Bit Socket, High Polished Chrome Finish, 7/32 JHWBA-7A

3/8 Drive Deep Socket, High Polished Chrome Finish, 12 Point.13/16. For 6 & 12 Point **Fasteners JHWBD-1226** 

3/8 Drive Deep Socket, High Polished Chrome Finish, 12 Point, 7/8, For 6 & 12 Point Fasteners **JHWBD-1228** 

3/8 Drive Deep Socket, High Polished Chrome Finish, 12 Point, 15/16, For 6 & 12 Point Fasteners JHWBD-1230

3/8 Drive Deep Socket, High Polished Chrome Finish, 12 Point, 1, For 6 & 12 Point Fasteners JHWBD-1232

3/8 Drive Universal Socket, High Polished Chrome Finish, 12 Point, 3/8

JHWBU-1212

3/8 Drive Universal Socket, High Polished Chrome Finish, 12 Point, 7/16

JHWBU-1214

3/8 Drive Universal Socket, High Polished Chrome Finish, 12 Point, 1/2

JHWBU-1216

3/8 Drive Universal Socket, High Polished Chrome Finish, 12 Point, 9/16

JHWBU-1218

3/8 Drive Universal Socket, High Polished Chrome Finish, 12 Point, 5/8

JHWBU-1220

3/8 Drive Universal Socket, High Polished Chrome Finish, 12 Point, 11/16

JHWBU-1222

3/8 Drive Universal Socket, High Polished Chrome Finish, 12 Point, 3/4

JHWBU-1224