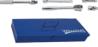

## JHWWSB-56F

3/8 Drive Socket and Drive Tool Set, 8 & 12 Point, SAE, 56 Pieces, in Keep Safe Foam

## PRODUCT DETAILS

- Includes 3/8" Drive Drive Tools, Shallow 12 Ponit Sockets, Shallow 8 Point Sockets, Standard Hex Bit Sockets, Deep 12 Point Sockets, Shallow 12 Point Universal Sockets, Screwdriver Bit Sockets
- Keep-Safe-Foam system keeps tools organized and helps prevent loss
- All tools are professional quality, made of highgrade chrome vanadium steel
- Sockets feature SUPERTORQUE™ lobular openings for greater turning power without deforming the fastener