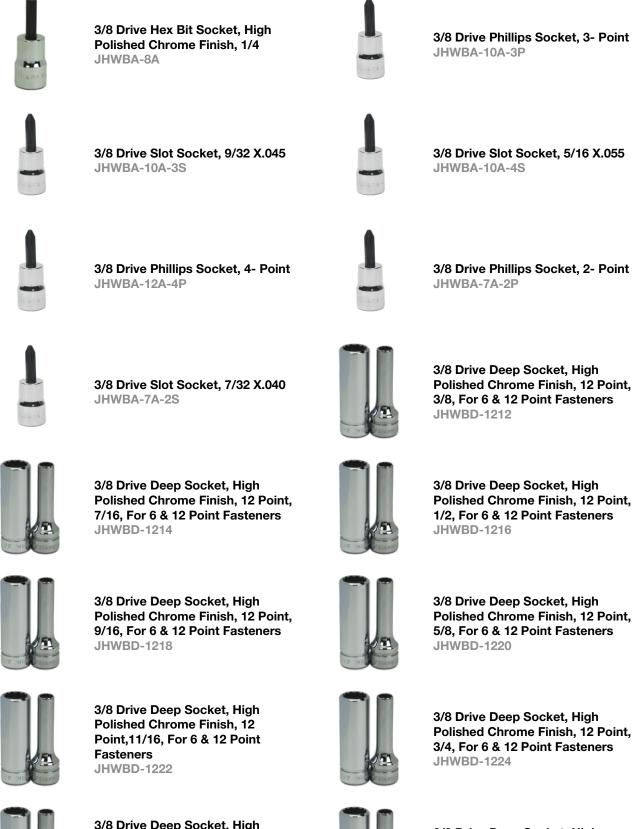

JHWBD-814

3/8 Drive Shallow Socket, High Polished Chrome Finish, 8- Point, 1/2

**JHWBD-816** 

3/8 Drive Hex Bit Socket, High Polished Chrome Finish, 5/16 JHWBA-10A

3/8 Drive Hex Bit Socket, High Polished Chrome Finish, 3/8 JHWBA-12A

3/8 Drive Hex Bit Socket, High Polished Chrome Finish, 1/8 JHWBA-4A

3/8 Drive Hex Bit Socket, High Polished Chrome Finish, 5/32 JHWBA-5A

3/8 Drive Hex Bit Socket, High Polished Chrome Finish, 3/16 JHWBA-6A

3/8 Drive Hex Bit Socket, High Polished Chrome Finish, 7/32 JHWBA-7A

3/8 Drive Deep Socket, High Polished Chrome Finish, 12 Point.13/16. For 6 & 12 Point **Fasteners JHWBD-1226** 

3/8 Drive Deep Socket, High Polished Chrome Finish, 12 Point, 7/8, For 6 & 12 Point Fasteners **JHWBD-1228** 

3/8 Drive Deep Socket, High Polished Chrome Finish, 12 Point, 15/16, For 6 & 12 Point Fasteners JHWBD-1230

3/8 Drive Deep Socket, High Polished Chrome Finish, 12 Point, 1, For 6 & 12 Point Fasteners JHWBD-1232