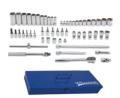

## JHWWSB-56F

3/8 Drive Socket and Drive Tool Set, 8 & 12 Point, SAE, 56 Pieces, in Keep Safe Foam

## PRODUCT DETAILS

- Includes 3/8" Drive Drive Tools, Shallow 12 Ponit Sockets, Shallow 8 Point Sockets, Standard Hex Bit Sockets, Deep 12 Point Sockets, Shallow 12 Point Universal Sockets, Screwdriver Bit Sockets
- Keep-Safe-Foam system keeps tools organized and helps prevent loss
- All tools are professional quality, made of highgrade chrome vanadium steel
- Sockets feature SUPERTORQUE™ lobular openings for greater turning power without deforming the fastener

## **SET CONTENT**

3/8 Drive Extension, 3 **JHWB-108** 

3/8 Drive Extension, 6 **JHWB-110** 

3/8 Drive Extension, 11 **JHWB-115** 

3/8 Drive Universal Joint, Ball and **Spring Socket Retention** JHWB-140A

3/8 Drive Sliding T Handle JHWB-20A

3/8 Drive Enclosed. Head Ratchet, 8 JHWB-52EHA

3/8 Drive Shallow Socket, High Polished Chrome Finish, 12 Point, 1/4

3/8 Drive Shallow Socket, High Polished Chrome Finish, 12 Point, 5/16