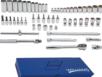

## JHWWSB-56F

3/8 Drive Socket and Drive Tool Set, 8 & 12 Point, SAE, 56 Pieces, in Keep Safe Foam

## PRODUCT DETAILS

- Includes 3/8" Drive Drive Tools, Shallow 12 Ponit Sockets, Shallow 8 Point Sockets, Standard Hex Bit Sockets, Deep 12 Point Sockets, Shallow 12 Point Universal Sockets, Screwdriver Bit Sockets
- Keep-Safe-Foam system keeps tools organized and helps prevent loss
- All tools are professional quality, made of highgrade chrome vanadium steel
- Sockets feature SUPERTORQUE™ lobular openings for greater turning power without deforming the fastener

## **SET CONTENT**

3/8 Drive Extension, 3 **JHWB-108** 

3/8 Drive Extension, 6 **JHWB-110** 

3/8 Drive Extension, 11 **JHWB-115** 

3/8 Drive Universal Joint, Ball and **Spring Socket Retention** JHWB-140A