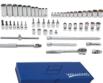

## JHWWSB-56F

3/8 Drive Socket and Drive Tool Set, 8 & 12 Point, SAE, 56 Pieces, in Keep Safe Foam

## PRODUCT DETAILS

- Includes 3/8" Drive Drive Tools, Shallow 12 Ponit Sockets, Shallow 8 Point Sockets, Standard Hex Bit Sockets, Deep 12 Point Sockets, Shallow 12 Point Universal Sockets, Screwdriver Bit Sockets
- Keep-Safe-Foam system keeps tools organized and helps prevent loss
- All tools are professional quality, made of highgrade chrome vanadium steel
- Sockets feature SUPERTORQUE™ lobular openings for greater turning power without deforming the fastener

## **SET CONTENT**

3/8 Drive Extension, 3 **JHWB-108** 

3/8 Drive Extension, 6 **JHWB-110** 

3/8 Drive Extension, 11 **JHWB-115** 

3/8 Drive Universal Joint, Ball and **Spring Socket Retention** JHWB-140A

3/8 Drive Sliding T Handle JHWB-20A

3/8 Drive Enclosed. Head Ratchet, 8 JHWB-52EHA

3/8 Drive Shallow Socket, High Polished Chrome Finish, 12 Point, 1/4

3/8 Drive Shallow Socket, High Polished Chrome Finish, 12 Point, 5/16