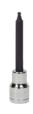

JHW31947 3/8 Drive Long Ball Tip Hex Bit Socket Set, SAE, 8 Pieces

## **PRODUCT DETAILS**

• Includes 3/8 Drive Long Ball Tip Hex Bit Sockets: • High-polished chrome finish socket cleans easily Sizes: 1/8 to 3/8"

## SET CONTENT

3/8 Drive Ball Hex Long Bit Socket, High Polished Chrome Finish 9/64" JHW35131

3/8 Drive Ball Hex Long Bit Socket, High Polished Chrome Finish 5/32" JHW35132

3/8 Drive Ball Hex Long Bit Socket, High Polished Chrome Finish 3/16" JHW35133