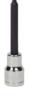

JHW31947 3/8 Drive Long Ball Tip Hex Bit Socket Set, SAE, 8 Pieces

## **PRODUCT DETAILS**

• Includes 3/8 Drive Long Ball Tip Hex Bit Sockets: • High-polished chrome finish socket cleans easily Sizes: 1/8 to 3/8"

## SET CONTENT

3/8 Drive Ball Hex Long Bit Socket, High Polished Chrome Finish 9/64" JHW35131

3/8 Drive Ball Hex Long Bit Socket, High Polished Chrome Finish 5/32" JHW35132

3/8 Drive Ball Hex Long Bit Socket, High Polished Chrome Finish 3/16" JHW35133