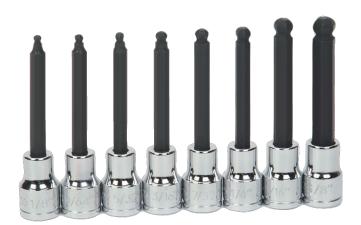

JHW31947 3/8 Drive Long Ball Tip Hex Bit Socket Set, SAE, 8 Pieces

## **PRODUCT DETAILS**

• Includes 3/8 Drive Long Ball Tip Hex Bit Sockets: • High-polished chrome finish socket cleans easily Sizes: 1/8 to 3/8"

## **PRODUCT ATTRIBUTES**

| Product  | <u>~</u><br>X |           |          | ÷    | lb      |
|----------|---------------|-----------|----------|------|---------|
| JHW31947 | 8             | 12-1/2 in | 3-1/2 in | 3 in | 1.62 lb |