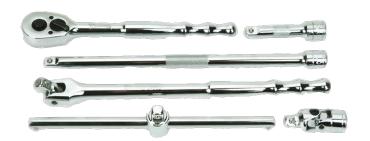

## JHW31920 3/8 Drive 6 Piece Drive Set

## PRODUCT DETAILS

- Includes 3/8 Drive Ratchet, Extensions, Flex Handle Breaker Bar, Universal Joing, Sliding T-Handle
- All tools are professional quality, made of highgrade chrome vanadium steel
- High-polished chrome finish for easy cleaning
- Spinner handles features three component comfort grip handle
- Unique combination 3/8" x 1/2" drive flex handle offers convenience of both drive sizes on one handle