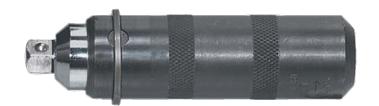

## JHWBHMD-30

## 3/8 Drive Hand Impact Driver, Black Industrial Finish

## PRODUCT DETAILS

- Specially heat treated for impact use to provide long life, safety, and durability
- Ball socket retention for fast socket changes
- Ideal for loosening screws that cannot be loosened with an ordinary screwdriver
- Impact driver is struck with a hammer to provide turning power
- Hammer blow forces bit into screw head to reduce stripping
- Hand impact driver can be used with all 3/8" drive sockets, such as 6-point and hex-bit sockets