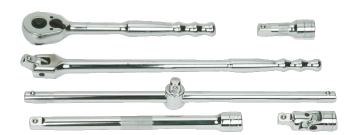

## PRODUCT DETAILS

- Includes 1/2 Drive Ratchet, Extensions, Flex Handle Breaker Bar, Universial Joing, Sliding Thandle
- All tools are professional quality, made of highgrade chrome vanadium steel
- High-polished chrome finish for easy cleaning
- Spinner handles features three component comfort grip handle
- Unique combination 3/8" x 1/2" drive flex handle offers convenience of both drive sizes on one handle