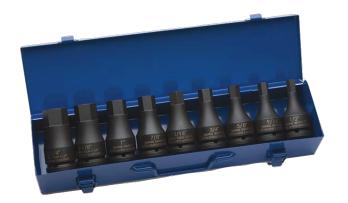

## JHW38903

3/4 Drive One Piece Impact Hex Bit Driver Set, SAE, 9 Piece, Black Industrial Finish

## PRODUCT DETAILS

- Includes 3/4 Drive One Piece Impact Hex Bit Drivers
- Sizes: 1/2 to 1-1/4"
- One-piece design maximizes strength and reduces breakage
- Chamfered ends provide easy engagement of the drive tool and fastener
- Suitable for use with pneumatic and electric impact wrenches
- Specially heat treated for impact use to provide long life, safety, and durability
- Drive end features pin retention hole and groove

## PRODUCT ATTRIBUTES

| Product  | <u>^</u> |           |          | <b>‡</b> | lb       |
|----------|----------|-----------|----------|----------|----------|
| JHW38903 | 9        | 16-1/2 in | 4-1/2 in | 3 in     | 13.94 lb |