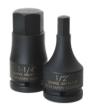

3/4" Drive Impact Hex Socket 1", Black Industrial Finish JHW38232

3/4" Drive Impact Hex Socket 1-1/4", Black Industrial Finish JHW38240

3/4 Drive One Piece Impact Hex Bit Driver Set, Metric, 10 Piece, Black Industrial Finish