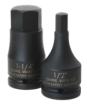

## **SET CONTENT**

3/4" Drive Impact Hex Socket 1/2", Black Industrial Finish JHW38216

3/4" Drive Impact Hex Socket 9/16", Black Industrial Finish JHW38218

3/4" Drive Impact Hex Socket 5/8", Black Industrial Finish JHW38220