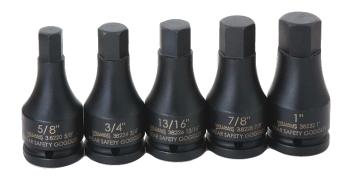

## JHW38932

3/4 Drive One Piece Impact Hex Bit Driver Set, SAE, 5 Piece, Black Industrial Finish

## PRODUCT DETAILS

- Includes 3/4 Drive One Piece Impact Hex Bit Drivers
- Sizes: 5/8 to 1"
- One-piece design maximizes strength and reduces breakage
- Chamfered ends provide easy engagement of the drive tool and fastener
- Suitable for use with pneumatic and electric impact wrenches
- Specially heat treated for impact use to provide long life, safety, and durability
- Drive end features pin retention hole and groove

## **SET CONTENT**

3/4" Drive Impact Hex Socket 5/8", Black Industrial Finish JHW38220

3/4" Drive Impact Hex Socket 3/4", Black Industrial Finish JHW38224

3/4" Drive Impact Hex Socket 13/16", Black Industrial Finish JHW38226

3/4" Drive Impact Hex Socket 7/8", Black Industrial Finish JHW38228

3/4" Drive Impact Hex Socket 1", Black Industrial Finish JHW38232