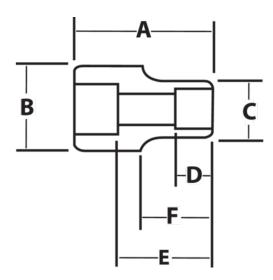

## PRODUCT ATTRIBUTES

| Product  |        |         | A        | В        | C      | D        | E            | $\varnothing$ | F | lb      |
|----------|--------|---------|----------|----------|--------|----------|--------------|---------------|---|---------|
| JHW38218 | 3/4 in | 9/16 in | 3-1/2 in | 1-3/4 in | 3/4 in | 6-1XS in | 6-1A/6-2C in | ·             |   | 0.92 lb |