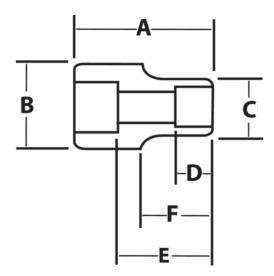

## PRODUCT ATTRIBUTES

| Product  |        |        | A        | В        | C      | D        | E            | $\varnothing$ | F | lb      |
|----------|--------|--------|----------|----------|--------|----------|--------------|---------------|---|---------|
| JHW38224 | 3/4 in | 3/4 in | 3-1/2 in | 1-3/4 in | 3/4 in | 6-1XS in | 6-1A/6-2C in |               |   | 1.09 lb |