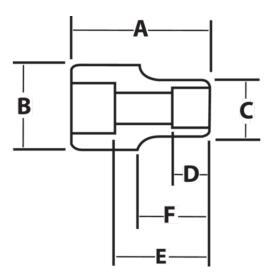

- Specially heat treated for impact use to provide long life, safety, and durability
- Drive end features pin retention hole and groove

PRODUCT ATTRIBUTES

| Product  |        |          | Α        | Β        | С      | D        | Ε            | $\bigotimes$ | F | lb      |
|----------|--------|----------|----------|----------|--------|----------|--------------|--------------|---|---------|
| JHW38226 | 3/4 in | 13/16 in | 3-1/2 in | 1-3/4 in | 3/4 in | 6-1XS in | 6-1A/6-2C in |              |   | 1.26 lb |