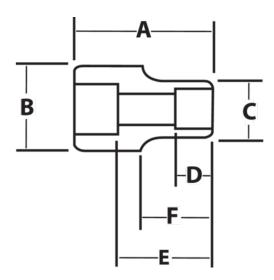

## PRODUCT ATTRIBUTES

|   | Product  |        |        | Α        | В        | C      | D        | E            | $\varnothing$ | F | lb     |
|---|----------|--------|--------|----------|----------|--------|----------|--------------|---------------|---|--------|
| J | JHW38228 | 3/4 in | 7/8 in | 3-1/2 in | 1-3/4 in | 3/4 in | 6-1XS in | 6-1A/6-2C in |               |   | 1.3 lb |