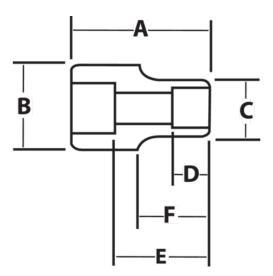

- Specially heat treated for impact use to provide long life, safety, and durability
- Drive end features pin retention hole and groove

PRODUCT ATTRIBUTES

| Product  |        |      | Α        | Β        | С      | D        | Ε            | $\varnothing$ | F | lb      |
|----------|--------|------|----------|----------|--------|----------|--------------|---------------|---|---------|
| JHW38232 | 3/4 in | 1 in | 3-1/2 in | 1-3/4 in | 3/4 in | 6-1XS in | 6-1A/6-2C in |               |   | 1.42 lb |