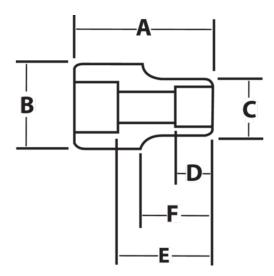

## PRODUCT ATTRIBUTES

| Product  |        |          | A        | В        | C      | D        | E            | $\varnothing$ | F | lb      |
|----------|--------|----------|----------|----------|--------|----------|--------------|---------------|---|---------|
| JHW38240 | 3/4 in | 1-1/4 in | 3-1/2 in | 1-3/4 in | 3/4 in | 6-1XS in | 6-1A/6-2C in |               |   | 1.69 lb |