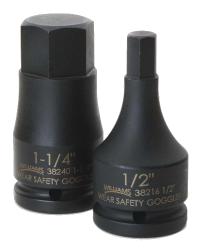

JHW38240

3/4" Drive Impact Hex Socket 1-1/4", Black Industrial Finish

## PRODUCT DETAILS

- One-piece design maximizes strength and reduces breakage
- Chamfered ends provide easy engagement of the drive tool and fastener
- Suitable for use with pneumatic and electric impact wrenches
- Specially heat treated for impact use to provide long life, safety, and durability
- Drive end features pin retention hole and groove