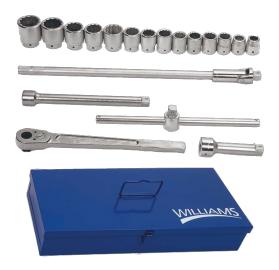

## JHWWSX-20

1 Drive Socket and Drive Tool Set, 12 Point, SAE, 20 Pieces

## PRODUCT DETAILS

- Includes 1 Drive Tooks, Shallow 12 Point Sockets
- All tools are professional quality, made of highgrade chrome vanadium steel

• Sockets feature SUPERTORQUE® lobular openings for greater turning power without deforming the fastener

## SET CONTENT

1 Drive Extension, 8 JHWX-110

1 Drive Extension, 16 JHWX-115

1 Drive 20" Sliding T-Handle JHWX-20

1 Drive 34-3/16" Flex Handle JHWX-41C

1 Drive 20" Ratchet, 34-3/16 JHWX-51B

1 Drive Shallow Socket, High Polished Chrome Finish, 12 Point, 1-1/16 JHWX-1234

1 Drive Shallow Socket, High Polished Chrome Finish, 12 Point, 1-1/8 JHWX-1236

1 Drive Shallow Socket, High Polished Chrome Finish, 12 Point, 1-1/4 JHWX-1240

1 Drive Shallow Socket, High Polished Chrome Finish, 12 Point, 1-5/16 JHWX-1242

1 Drive Shallow Socket, High Polished Chrome Finish, 12 Point, 1-3/8 JHWX-1244

1 Drive Shallow Socket, High Polished Chrome Finish, 12 Point, 1-7/16 JHWX-1246

1 Drive Shallow Socket, High Polished Chrome Finish, 12 Point, 1-1/2 JHWX-1248

1 Drive Shallow 12-Point Socket, High Polished Chrome Finish, 1-1/2 JHWX-1252

12 Drive Shallow 12-Point Socket, High Polished Chrome Finish, 1-3/4 JHWX-1258

12 Drive Shallow 12-Point Socket, High Polished Chrome Finish, 1-13/16 JHWX-1260

12 Drive Shallow 12-Point Socket, High Polished Chrome Finish, 1-7/8 JHWX-1264

12 Drive Shallow 12-Point Socket, High Polished Chrome Finish, 2-1/8 JHWX-1270

12 Drive Shallow 12-Point Socket, High Polished Chrome Finish, 2-3/16 JHWX-1272

12 Drive Shallow 12-Point Socket, High Polished Chrome Finish, 2-1/4 JHWX-1276