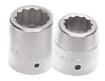

## **SET CONTENT**

1 Drive Extension, 8 JHWX-110

1 Drive Extension, 16 JHWX-115

1 Drive 20" Sliding T-Handle JHWX-20

1 Drive 34-3/16" Flex Handle JHWX-41C

1 Drive 20" Ratchet, 34-3/16 JHWX-51B

1 Drive Shallow Socket, High Polished Chrome Finish, 12 Point, 1-1/2 JHWX-1248

1 Drive Shallow 12-Point Socket, High Polished Chrome Finish, 1-1/2 JHWX-1252

12 Drive Shallow 12-Point Socket, High Polished Chrome Finish, 1-3/4 JHWX-1258

12 Drive Shallow 12-Point Socket, High Polished Chrome Finish, 1-13/16 JHWX-1260