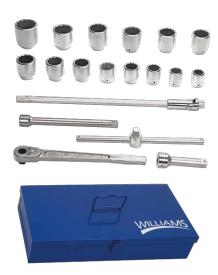

JHWWSX-21

1 Drive Socket and Drive Tool Set,12 Point, SAE, 21 Pieces

## PRODUCT DETAILS

- Includes 1 Drive Tools, Shallow 12 Point Sockets
- All tools are professional quality, made of highgrade chrome vanadium steel
- Sockets feature SUPERTORQUE® lobular openings for greater turning power without deforming the fastener

## **SET CONTENT**

1 Drive Extension, 8 JHWX-110

1 Drive Extension, 16 JHWX-115

1 Drive 20" Sliding T-Handle JHWX-20

1 Drive 34-3/16" Flex Handle JHWX-41C

1 Drive 20" Ratchet, 34-3/16 JHWX-51B

1 Drive Shallow Socket, High Polished Chrome Finish, 12 Point, 1-1/2 JHWX-1248

1 Drive Shallow 12-Point Socket, High Polished Chrome Finish, 1-1/2 JHWX-1252

12 Drive Shallow 12-Point Socket, High Polished Chrome Finish, 1-3/4 JHWX-1258

12 Drive Shallow 12-Point Socket, High Polished Chrome Finish, 1-13/16 JHWX-1260