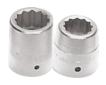

1 Drive Shallow 12-Point Socket, High Polished Chrome Finish, 1-1/2 JHWX-1252

12 Drive Shallow 12-Point Socket, High Polished Chrome Finish, 1-3/4 JHWX-1258

12 Drive Shallow 12-Point Socket, High Polished Chrome Finish, 1-13/16 JHWX-1260

12 Drive Shallow 12-Point Socket, High Polished Chrome Finish, 1-7/8 JHWX-1264

12 Drive Shallow 12-Point Socket, High Polished Chrome Finish, 2-1/8 JHWX-1270

12 Drive Shallow 12-Point Socket, High Polished Chrome Finish, 2-3/16 JHWX-1272