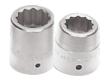

## SET CONTENT

1 Drive Extension, 8 JHWX-110

1 Drive Extension, 16 JHWX-115

1 Drive 20" Sliding T-Handle JHWX-20

1 Drive 34-3/16" Flex Handle JHWX-41C

1 Drive 20" Ratchet, 34-3/16 JHWX-51B

1 Drive Shallow Socket, High Polished Chrome Finish, 12 Point, 1-1/2 JHWX-1248

1 Drive Shallow 12-Point Socket, High Polished Chrome Finish, 1-1/2 JHWX-1252

12 Drive Shallow 12-Point Socket, High Polished Chrome Finish, 1-3/4 JHWX-1258

12 Drive Shallow 12-Point Socket, High Polished Chrome Finish, 1-13/16 JHWX-1260