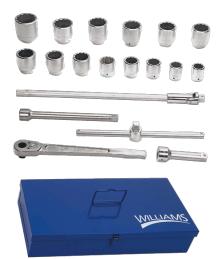

JHWWSX-21TB

Drive Socket and Drive Tool Set,
Point, SAE, in Metal Tool Box,
Pieces

## PRODUCT DETAILS

- Includes 1 Drive Tools, Shallow 12 Point Sockets
- All tools are professional quality, made of highgrade chrome vanadium steel
- Sockets feature SUPERTORQUE® lobular openings for greater turning power without deforming the fastener
- Metal tool box made for years of rugged use

## SET CONTENT

1 Drive Extension, 8 JHWX-110

1 Drive Extension, 16 JHWX-115

1 Drive 20" Sliding T-Handle JHWX-20

1 Drive 34-3/16" Flex Handle JHWX-41C

1 Drive 20" Ratchet, 34-3/16 JHWX-51B

1 Drive Shallow Socket, High Polished Chrome Finish, 12 Point, 1-1/2 JHWX-1248