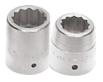

## SET CONTENT

1 Drive Extension, 8 JHWX-110

1 Drive Extension, 16 JHWX-115

1 Drive 20" Sliding T-Handle JHWX-20

1 Drive 34-3/16" Flex Handle JHWX-41C

1 Drive 20" Ratchet, 34-3/16 JHWX-51B

1 Drive Shallow Socket, High Polished Chrome Finish, 12 Point, 1-1/2 JHWX-1248

1 Drive Shallow 12-Point Socket, High Polished Chrome Finish, 1-1/2 JHWX-1252

12 Drive Shallow 12-Point Socket, High Polished Chrome Finish, 1-3/4 JHWX-1258

12 Drive Shallow 12-Point Socket, High Polished Chrome Finish, 1-13/16 JHWX-1260