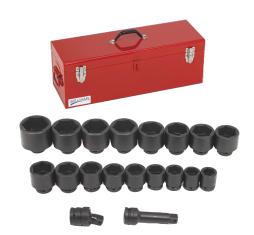

## JHWWS-7-19TB

1 Drive Shallow Impact Socket Set, 6 Point, SAE, in Metal Box, 19 Pieces, Black Industrial Finish

## PRODUCT DETAILS

- Includes 1 Drive 6 Point Shallow Sockets 1-1/2 to 3-1/2", Extension, U-Joint packed in a Tool Box
- SUPERTORQUE™ lobular openings for greater turning power without deforming the fastener
- Designed for maximum engagement on 6 point fasteners
- Suitable for use with pneumatic and electric impact wrenches
- Specially heat treated for impact use to provide long life, safety, and durability