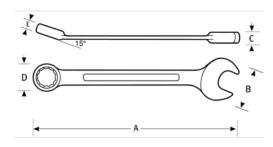

## PRODUCT ATTRIBUTES

| Product |          | Α          | В         | C        | D         | E      | lb      |
|---------|----------|------------|-----------|----------|-----------|--------|---------|
| JHW1248 | 1-1/2 in | 20-1/32 in | 3-3/16 in | 11/16 in | 2-3/16 in | 7/8 in | 3.38 lb |