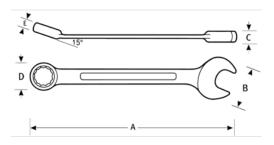

## PRODUCT ATTRIBUTES

| Product   |        | Α        | В        | C       | D        | E      | lb      |
|-----------|--------|----------|----------|---------|----------|--------|---------|
| JHW1212SC | 3/8 in | 6-1/2 in | 13/16 in | 3/16 in | 19/16 in | 1/4 in | 5.62 lb |