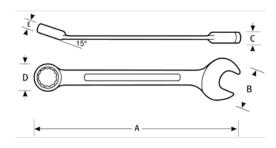

## PRODUCT ATTRIBUTES

| Product   |         | Α        | В        | C        | D        | E       | lb      |
|-----------|---------|----------|----------|----------|----------|---------|---------|
| JHW1214SC | 7/16 in | 7-1/4 in | 15/16 in | 17/32 in | 11/16 in | 9/32 in | 6.34 lb |