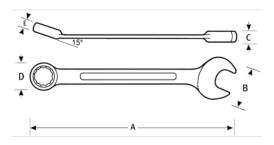

## PRODUCT ATTRIBUTES

| Product   |         | Α        | В        | C        | D        | E       | lb      |
|-----------|---------|----------|----------|----------|----------|---------|---------|
| JHW1214SC | 7/16 in | 7-1/4 in | 15/16 in | 17/32 in | 11/16 in | 9/32 in | 6.34 lb |