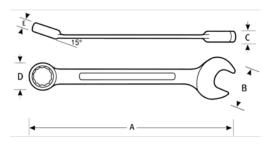

## PRODUCT ATTRIBUTES

| Product   |          | Α         | В        | C       | D         | E       | lb      |
|-----------|----------|-----------|----------|---------|-----------|---------|---------|
| JHW1222SC | 11/16 in | 10-1/4 in | 1-1/2 in | 5/16 in | 1-1/32 in | 7/16 in | 9.07 lb |