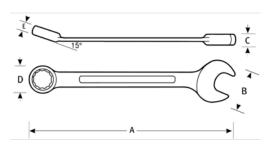

## PRODUCT ATTRIBUTES

| Product   |          | A         | В    | C       | D        | E        | lb       |
|-----------|----------|-----------|------|---------|----------|----------|----------|
| JHW1230SC | 15/16 in | 13-1/4 in | 2 in | 7/16 in | 1-3/8 in | 19/32 in | 14.52 lb |