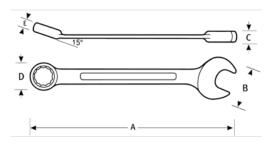

## PRODUCT ATTRIBUTES

| Product |          | Α         | В          | C      | D    | E      | lb       |
|---------|----------|-----------|------------|--------|------|--------|----------|
| JHW1244 | 1-3/8 in | 18-1/2 in | 2-15/16 in | 5/8 in | 2 in | 3/4 in | 21.92 lb |