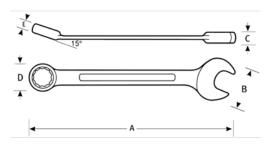

## PRODUCT ATTRIBUTES

| Product |           | Α         | В         | C      | D         | E      | lb       |
|---------|-----------|-----------|-----------|--------|-----------|--------|----------|
| JHW1246 | 1-7/16 in | 19-1/4 in | 3-1/16 in | 5/8 in | 2-3/32 in | 7/8 in | 21.05 lb |