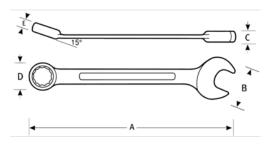

## PRODUCT ATTRIBUTES

| Product |          | Α         | В         | C        | D          | Ε      | lb      |
|---------|----------|-----------|-----------|----------|------------|--------|---------|
| JHW1180 | 1-5/8 in | 21-1/2 in | 3-5/16 in | 11/16 in | 2-11/32 in | 7/8 in | 0.11 lb |