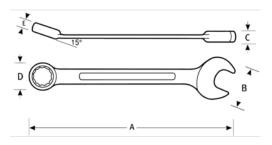

## PRODUCT ATTRIBUTES

| Product |          | Α          | В          | С        | D          | E         | lb     |
|---------|----------|------------|------------|----------|------------|-----------|--------|
| JHW1188 | 1-7/8 in | 24-1/32 in | 3-13/16 in | 25/32 in | 2-23/32 in | 1-1/32 in | 0.5 lb |