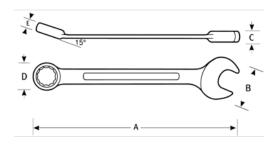

## PRODUCT ATTRIBUTES

| Product |           | Α           | В         | C        | D          | E         | lb      |
|---------|-----------|-------------|-----------|----------|------------|-----------|---------|
| JHW1191 | 2-1/16 in | 25-13/16 in | 4-3/16 in | 27/32 in | 2-31/32 in | 1-5/32 in | 0.66 lb |