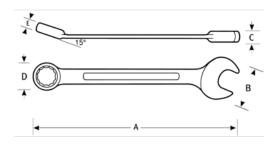

## PRODUCT ATTRIBUTES

| Product |          | Α          | В         | C        | D         | E         | lb      |
|---------|----------|------------|-----------|----------|-----------|-----------|---------|
| JHW1194 | 2-1/4 in | 27-9/16 in | 4-9/16 in | 15/16 in | 3-7/32 in | 1-5/32 in | 1.24 lb |