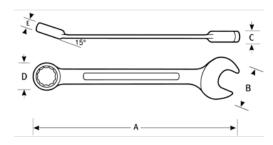

## PRODUCT ATTRIBUTES

| Product |          | Α         | В          | C        | D          | E         | lb      |
|---------|----------|-----------|------------|----------|------------|-----------|---------|
| JHW1195 | 2-3/8 in | 28-3/4 in | 4-13/16 in | 31/32 in | 3-13/32 in | 1-9/32 in | 1.46 lb |