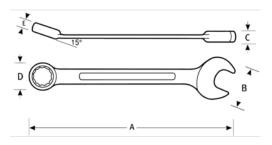

## PRODUCT ATTRIBUTES

| Product |          | Α           | В         | C         | D          | E         | lb      |
|---------|----------|-------------|-----------|-----------|------------|-----------|---------|
| JHW1197 | 2-1/2 in | 29-29/32 in | 5-1/16 in | 1-1/32 in | 3-19/32 in | 1-9/32 in | 1.69 lb |