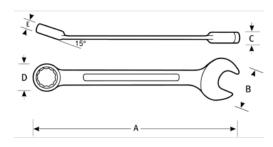

## PRODUCT ATTRIBUTES

| Product  |          | A     | В        | C         | D        | E        | lb      |
|----------|----------|-------|----------|-----------|----------|----------|---------|
| JHW1198A | 2-3/4 in | 32 in | 6-5/8 in | 1-7/32 in | 4-7/8 in | 1-5/8 in | 2.59 lb |