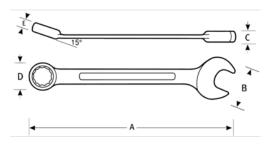

## PRODUCT ATTRIBUTES

| Product  |          | A     | В        | C         | D        | E        | lb      |
|----------|----------|-------|----------|-----------|----------|----------|---------|
| JHW1198B | 2-7/8 in | 32 in | 6-5/8 in | 1-7/32 in | 4-7/8 in | 1-5/8 in | 2.96 lb |