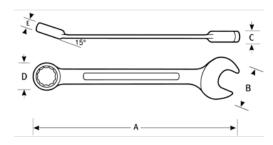

## PRODUCT ATTRIBUTES

| Product  |            | A     | В        | C         | D        | E        | lb      |
|----------|------------|-------|----------|-----------|----------|----------|---------|
| JHW1198C | 2-15/16 in | 32 in | 6-5/8 in | 1-7/32 in | 4-7/8 in | 1-5/8 in | 3.38 lb |