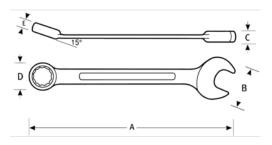

## PRODUCT ATTRIBUTES

| Product |      | A     | В        | C         | D        | E        | lb      |
|---------|------|-------|----------|-----------|----------|----------|---------|
| JHW1199 | 3 in | 32 in | 6-5/8 in | 1-7/32 in | 4-7/8 in | 1-5/8 in | 3.85 lb |