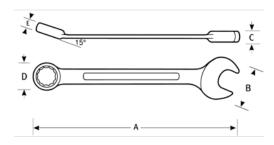

## PRODUCT ATTRIBUTES

| Product  |          | A     | В        | C         | D        | E        | lb      |
|----------|----------|-------|----------|-----------|----------|----------|---------|
| JHW1199A | 3-1/8 in | 32 in | 6-5/8 in | 1-7/32 in | 4-7/8 in | 1-5/8 in | 4.33 lb |