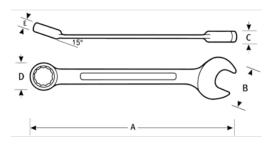

## PRODUCT ATTRIBUTES

| Product  |          | Α           | В        | C         | D        | E        | lb      |
|----------|----------|-------------|----------|-----------|----------|----------|---------|
| JHW1199C | 3-1/2 in | 31-29/32 in | 6-5/8 in | 1-7/32 in | 4-7/8 in | 1-5/8 in | 3.62 lb |