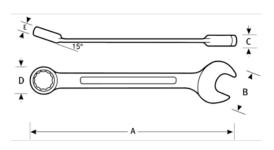

## PRODUCT ATTRIBUTES

| Product    |         | A        | В        | C       | D        | Е       | lb      |
|------------|---------|----------|----------|---------|----------|---------|---------|
| JHW1214BSC | 7/16 in | 7-1/4 in | 15/16 in | 7/32 in | 11/16 in | 9/32 in | 6.35 lb |