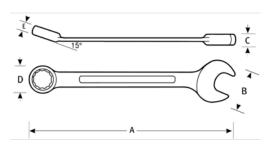

## PRODUCT ATTRIBUTES

| Product    |        | Α        | В        | C       | D        | E        | lb      |
|------------|--------|----------|----------|---------|----------|----------|---------|
| JHW1220BSC | 5/8 in | 9-1/2 in | 1-3/8 in | 9/32 in | 15/16 in | 13/32 in | 8.95 lb |