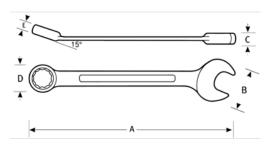

## PRODUCT ATTRIBUTES

| Product    |          | Α         | В        | C       | D         | E       | lb       |
|------------|----------|-----------|----------|---------|-----------|---------|----------|
| JHW1222BSC | 11/16 in | 10-1/4 in | 1-1/2 in | 5/16 in | 1-1/32 in | 7/16 in | 10.25 lb |