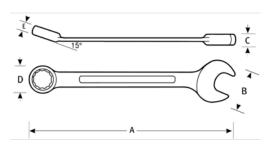

## PRODUCT ATTRIBUTES

| Product    |        | A     | В        | C       | D        | E      | lb      |
|------------|--------|-------|----------|---------|----------|--------|---------|
| JHW1224BSC | 3/4 in | 11 in | 1-5/8 in | 5/16 in | 1-1/8 in | 1/2 in | 10.3 lb |