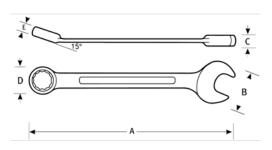

## PRODUCT ATTRIBUTES

| Product    |          | Α         | В        | C      | D         | E        | lb    |
|------------|----------|-----------|----------|--------|-----------|----------|-------|
| JHW1226BSC | 13/16 in | 11-3/4 in | 1-3/4 in | 3/8 in | 1-7/32 in | 17/32 in | 11 lb |