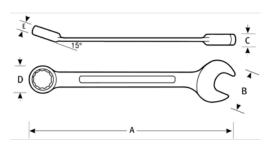

## PRODUCT ATTRIBUTES

| Product    |        | Α         | В        | C        | D         | E       | lb       |
|------------|--------|-----------|----------|----------|-----------|---------|----------|
| JHW1228BSC | 7/8 in | 12-1/2 in | 1-7/8 in | 13/32 in | 1-5/16 in | 9/16 in | 13.29 lb |