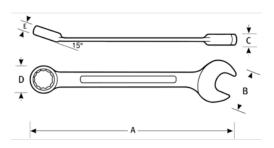

## PRODUCT ATTRIBUTES

| Product    |          | Α         | В    | C       | D        | E        | lb       |
|------------|----------|-----------|------|---------|----------|----------|----------|
| JHW1230BSC | 15/16 in | 13-1/4 in | 2 in | 7/16 in | 1-3/8 in | 19/32 in | 14.88 lb |