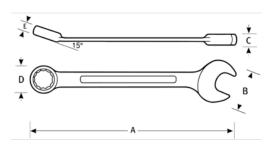

## PRODUCT ATTRIBUTES

| Product    |      | A     | В        | C        | D          | Е      | lb       |
|------------|------|-------|----------|----------|------------|--------|----------|
| JHW1232BSC | 1 in | 14 in | 2-1/8 in | 15/32 in | 1-15/32 in | 5/8 in | 23.15 lb |