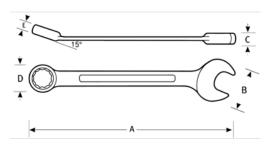

## PRODUCT ATTRIBUTES

| Product   |           | Α           | В         | C        | D        | E      | lb      |
|-----------|-----------|-------------|-----------|----------|----------|--------|---------|
| JHW1178AB | 1-9/16 in | 20-25/32 in | 3-3/16 in | 21/32 in | 2-1/4 in | 7/8 in | 0.05 lb |