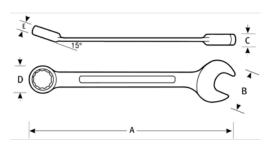

## PRODUCT ATTRIBUTES

| Product  |          | Α         | В         | C        | D          | E      | lb      |
|----------|----------|-----------|-----------|----------|------------|--------|---------|
| JHW1180B | 1-5/8 in | 21-1/2 in | 3-5/16 in | 11/16 in | 2-11/32 in | 7/8 in | 0.06 lb |